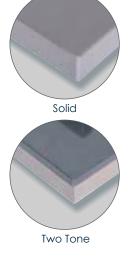

### Illusion Gloss Cut & Edged

Our Illusion acrylic door range offers lots of design possibilities. It's available in 9 of our popular colours and offers you a choice of solid or two tone edging for a really contemporary and on trend finish.