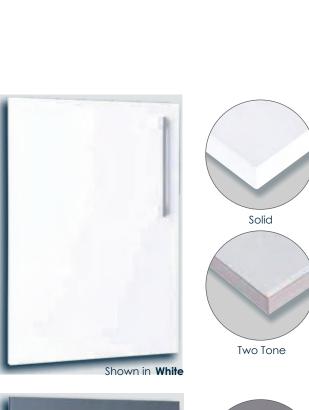

### Illusion Gloss Cut & Edged

Our Illusion acrylic door range offers lots of design possibilities. It's available in 9 of our popular colours and offers you a choice of solid or two tone edging for a really contemporary and on trend finish.