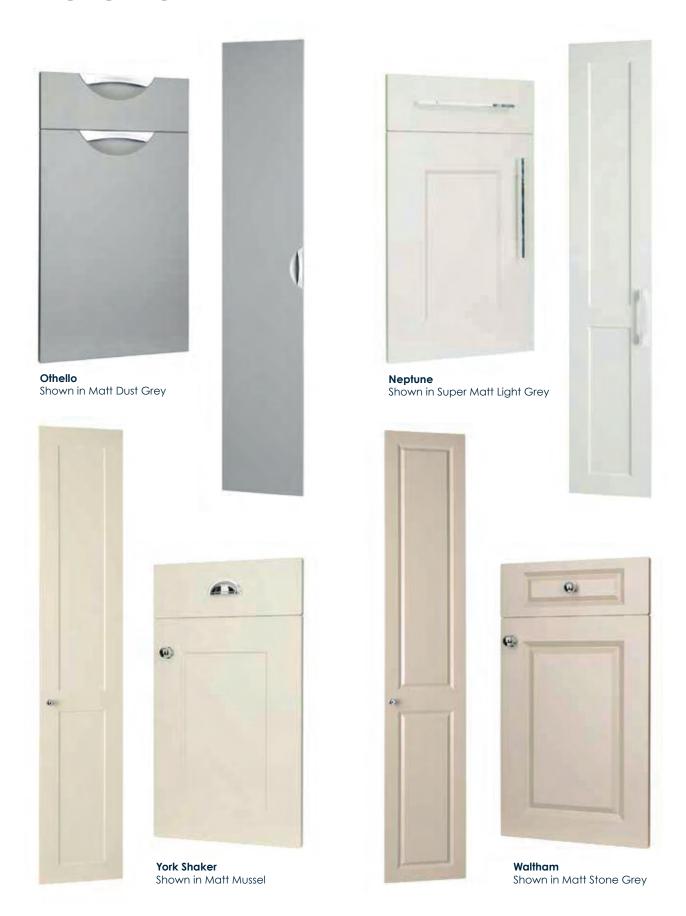

### Kitchen Door Styles

### Select a door style

<sup>\*</sup>Available in Gloss