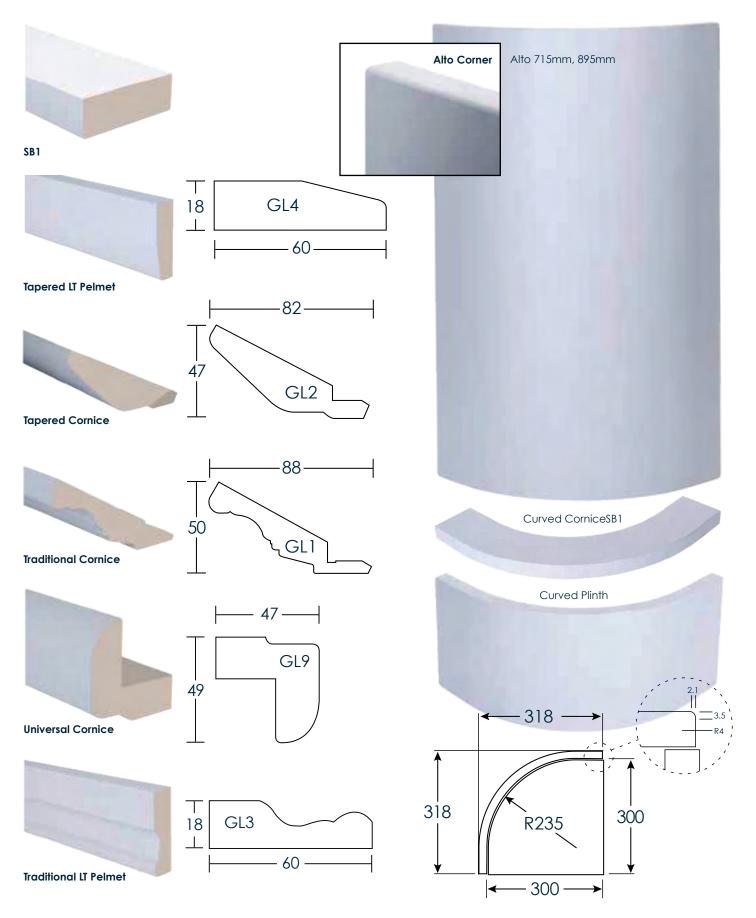

| White                |  |
| Dark Swiss Elm             | White                |  |
| Driftwood                  | Driftwood            |  |
| lda Elm Magnola            | White                |  |
| Light Swiss Elm            | White                |  |
| Lissa Oak                  | Lissa Oak            |  |
| Sonoma Oak                 | Grey Sonoma Oak      |  |
| Tobacco Walnut             | Black                |  |
| Aralie Sen                 | lvory                |  |

| URBAN DOOR<br>COLOURS |
|-----------------------|
| Alabaster             |
| Cashmere              |
| Dust Grey             |
| Graphite              |
| Grey Bardolino Oak    |
| Indigo                |
| Lancaster Oak         |
| Light Grey            |
| Platinum White        |

#### **Accessories**









#### About

#### Summerbridge

Summerbridge was founded in Hull in 1992 and is a leading UK manufacturer of MDF and MFC doors and cabinets for kitchens, bedrooms and bathrooms. We were acquired by the Brand K Group in January 2022.

We have an 80,000 sq ft facility, packed with all the latest production technology and machinery, where we design and manufacture products in a wide choice of finishes specifically for the trade.

We buy MDF and MFC as raw material and process it to the required specification in virtually any shape, size and colour. Many of the kitchens we supply are bespoke sizes to perfectly fit a room and we deliver them throughout the UK to a range of different markets.

Our cabinets are supplied as ready built rigid units, glue & dowelled or cam & pin jointed. We h