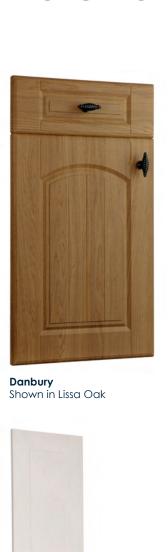

# Summerbridge

Kitchens | Bedrooms | Doors | Cabinets



### Kitchen Door Styles



### Select a door style



<sup>\*</sup>Available in Gloss





## **Bedroom** Door Styles

























Shaker











### Illusion Gloss Cut & Edged

Our Illusion acrylic door range offers lots of design possibilities. It's available in 9 of our popular colours and offers you a choice of solid or two tone edging for a really contemporary and on trend finish.















#### Cabinet Colours - Std

Our cabinets are available in a choice of colours, our standard collection is listed below but we do have many colours in stock, so please ask for details before ordering. The colours below can also be manufactured as matt cut & edge slab doors.



#### Cabinet Suggested **Door Reverses**

Platinum White

| MATT VINYL<br>COLOURS | SUGGESTED<br>REVERSE | MATT VINYL<br>COLOURS CON | SUGGESTED<br>REVERSE | GLOSS VINYL<br>COLOURS | SUGGESTED<br>REVERSE |
|-----------------------|----------