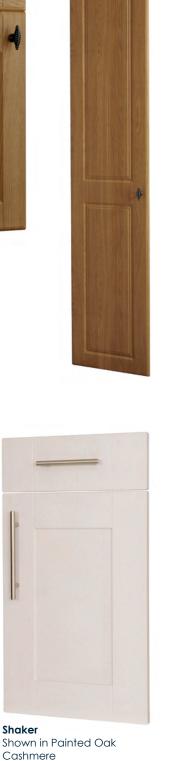

# Summerbridge

Kitchens | Bedrooms | Doors | Cabinets



### Kitchen Door Styles



### Select a door style



<sup>\*</sup>Available in Gloss





## **Bedroom** Door Styles

























Shaker











### Illusion Gloss Cut & Edged

Our Illusion acrylic door range offers lots of design possibilities. It's available in 9 of our popular colours and offers you a choice of solid or two tone edging for a really contemporary and on trend finish.















#### Cabinet Colours - Std

Our cabinets are available in a choice of colours, our standard collection is listed below but we do have many colours in stock, so please ask for details before ordering. The colours below can also be manufactured as matt cut & edge slab doors.



#### Cabinet Suggested **Door Reverses**

Platinum White

| MATT VINYL<br>COLOURS | SUGGESTED<br>REVERSE | MATT VINYL<br>COLOURS CON | SUGGESTED<br>REVERSE | GLOSS VINYL<br>COLOURS | SUGGESTED<br>REVERSE |
|-----------------------|------------