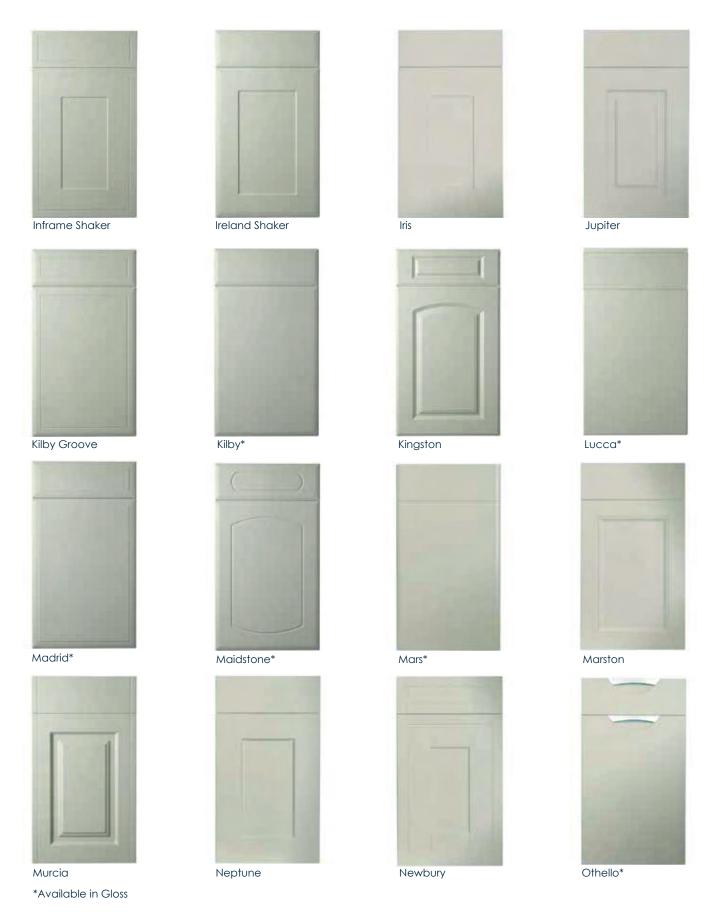

### Kitchen Door Styles

### Select a door style

<sup>\*</sup>Available in Gloss