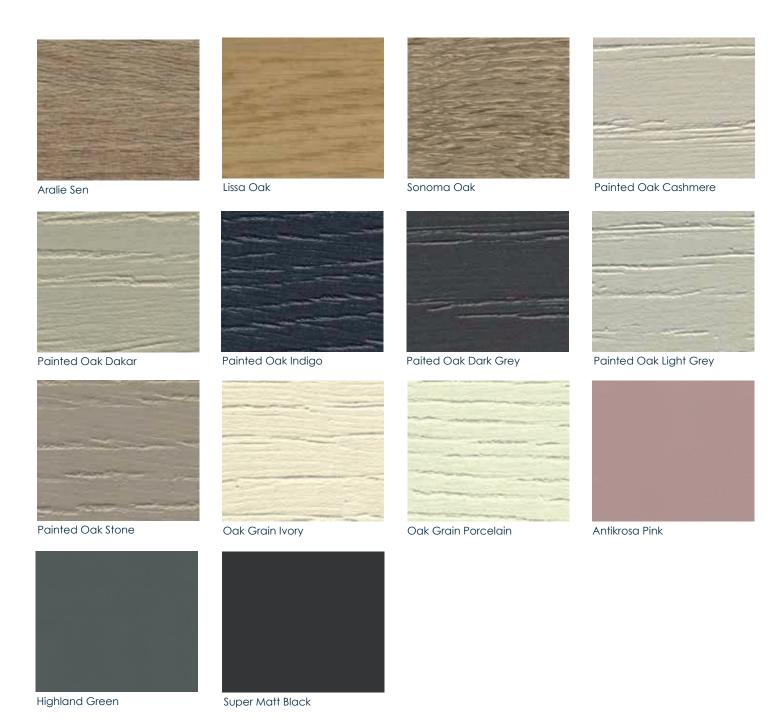

| WOODGRAIN<br>VINYL COLOURS | SUGGESTED<br>REVERSE |  |
|----------------------------|----------------------|--|
| Brown Grey Avola           | White                |  |
| Dark Swiss Elm             | White                |  |
| Driftwood                  | Driftwood            |  |
| lda Elm Magnola            | White                |  |
| Light Swiss Elm            | White                |  |
| Lissa Oak                  | Lissa Oak            |  |
| Sonoma Oak                 | Grey Sonoma Oak      |  |
| Tobacco Walnut             | Black                |  |
| Aralie Sen                 | lvory                |  |