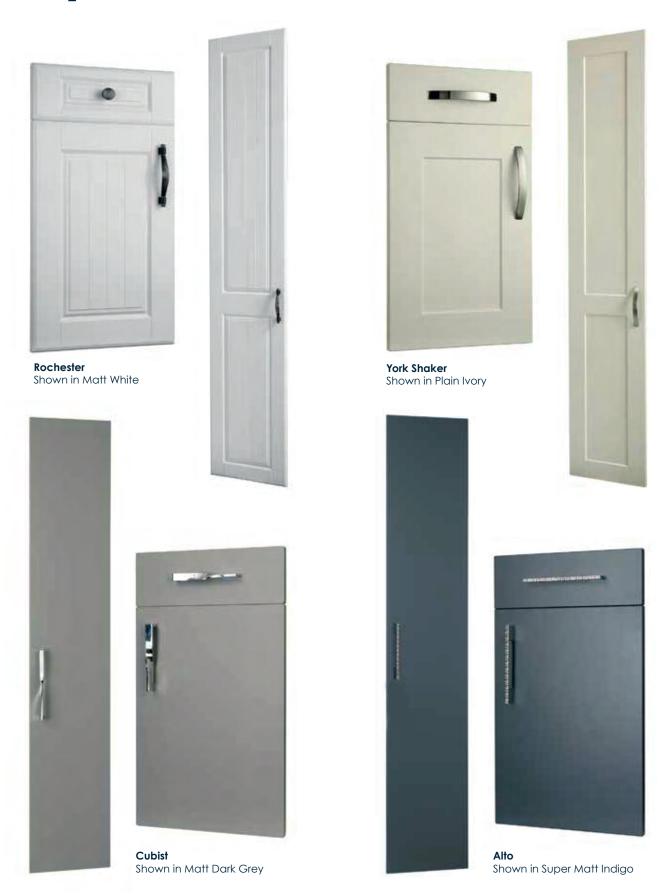

### Kitchen Door Styles

### Select a door style

<sup>\*</sup>Available in Gloss