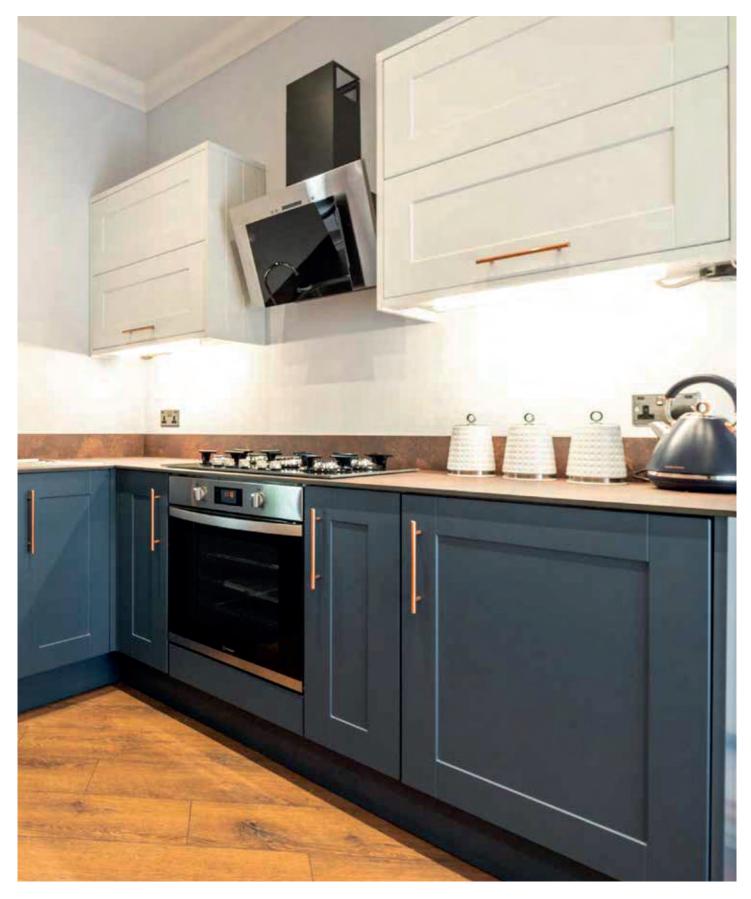

# Summerbridge

Kitchens | Bedrooms | Doors | Cabinets



### Kitchen Door Styles



### Select a door style



<sup>\*</sup>Available in Gloss





## **Bedroom** Door Styles

























Shaker











### Illusion Gloss Cut & Edged

Our Illusion acrylic door range offers lots of design possibilities. It's available in 9 of our popular colours and offers you a choice of solid or two tone edging for a really contemporary and on trend finish.















#### Cabinet Colours - Std

Our cabinets are available in a choice of colours, our standard collection is listed below but we do have many colours in stock, so please ask for details before ordering. The colours below can also be manufactured as matt cut & edge slab doors.



#### Cabinet Suggested **Door Reverses**

Platinum White

| MATT VINYL<br>COLOURS | SUGGESTED<br>REVERSE | MATT VINYL<br>COLOURS