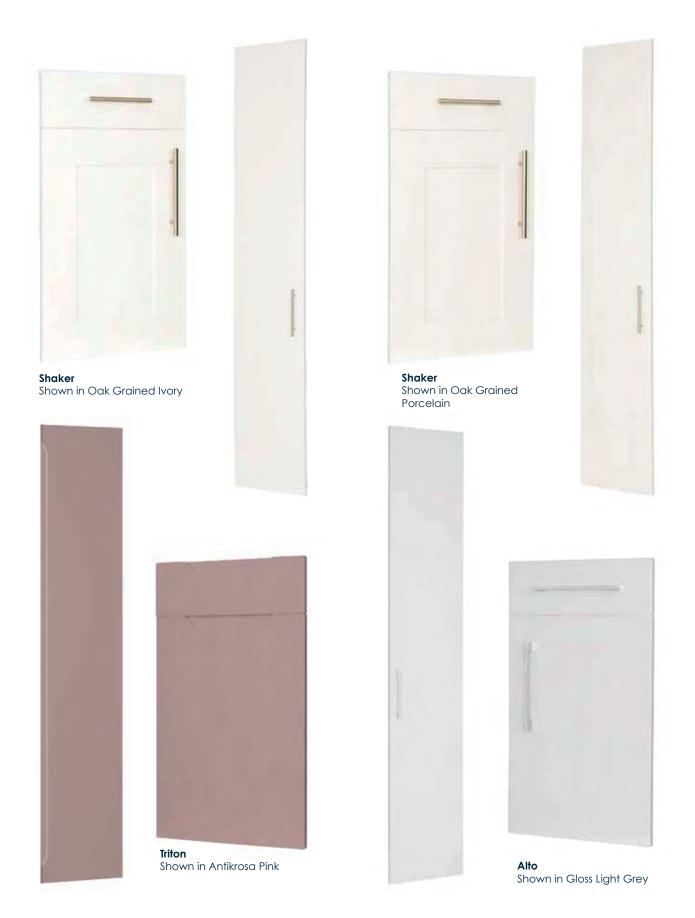

### Kitchen Door Styles

### Select a door style

<sup>\*</sup>Available in Gloss