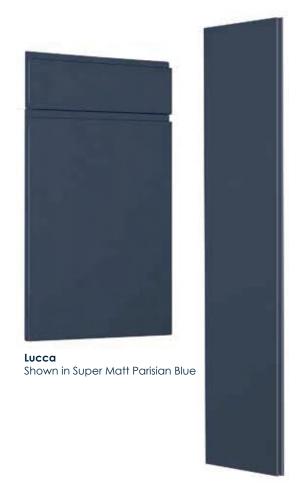

### Cabinet Ready Assembled

| SUPER MATT VINYL<br>COLOURS | SUGGESTED<br>REVERSE |
|-----------------------------|----------------------|
| Super Matt Cashmere         | Cashmere             |
| Super Matt Dark Grey        | White                |
| Super Matt Dust Grey        | Dust Grey            |
| Super Matt Graphite         | Dark Grey            |
| Super Matt Indigo           | Indigo               |
| Super Matt Light Grey       | Light Grey           |
| Super Matt Parisian Blue    | White                |
| Super Matt Stone Grey       | Stone Grey           |
| Super Matt White            | White                |