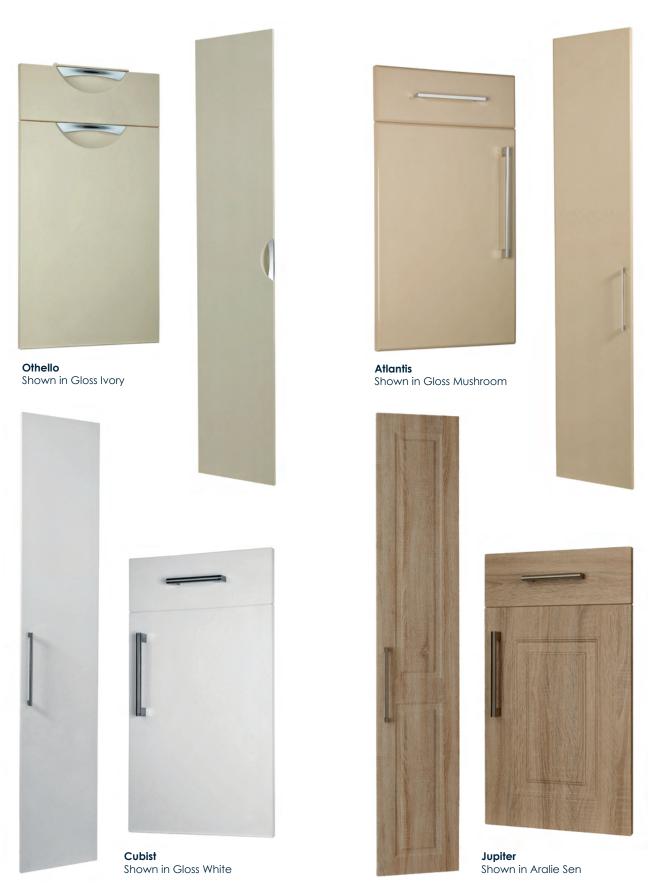

### Kitchen Door Styles

### Select a door style

<sup>\*</sup>Available in Gloss