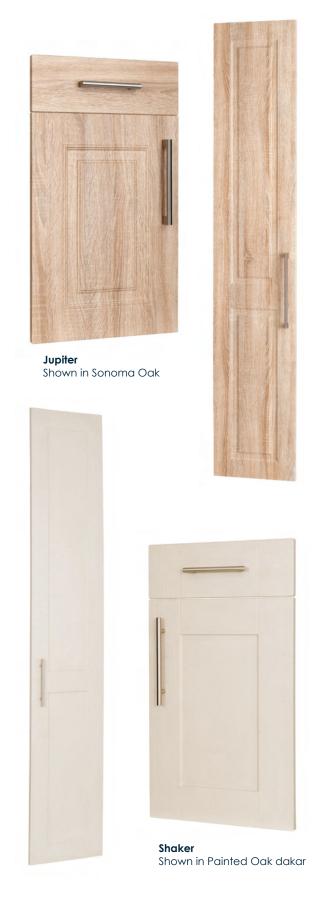

### Kitchen Door Styles

### Select a door style

<sup>\*</sup>Available in Gloss