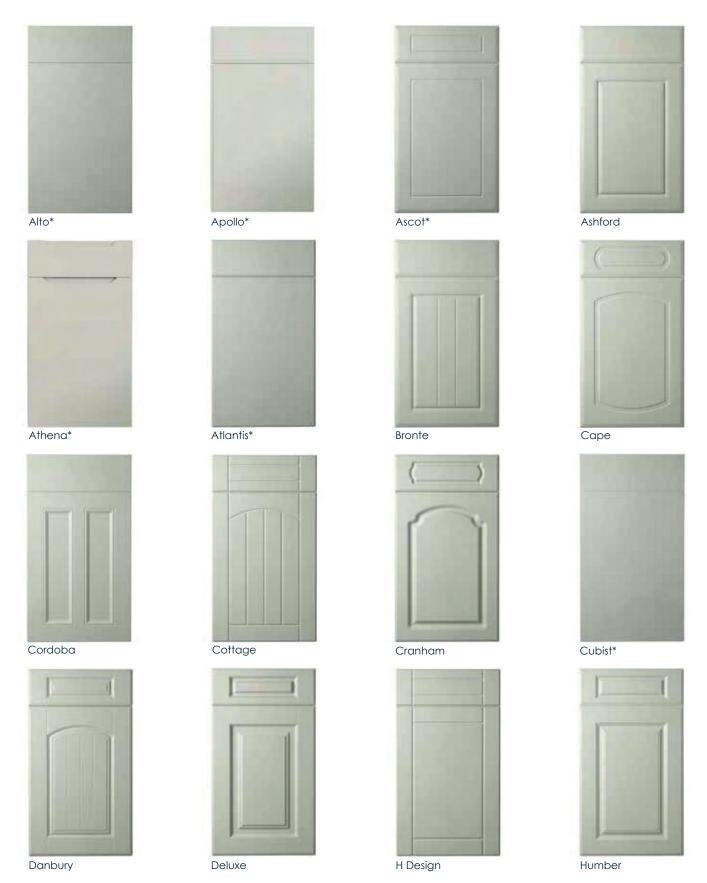

### Kitchen Door Styles

### Select a door style

<sup>\*</sup>Available in Gloss