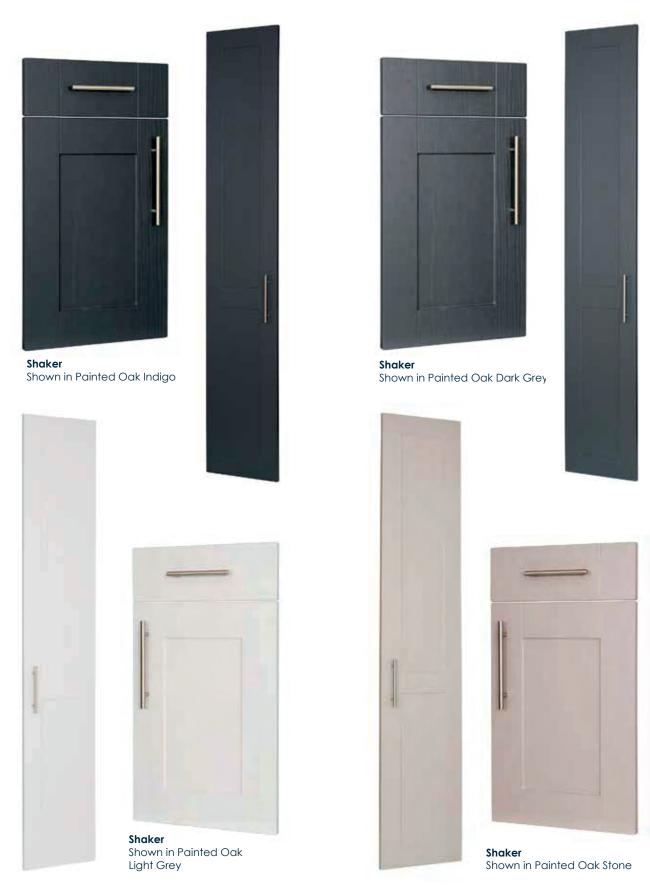

### Kitchen Door Styles

### Select a door style

<sup>\*</sup>Available in Gloss