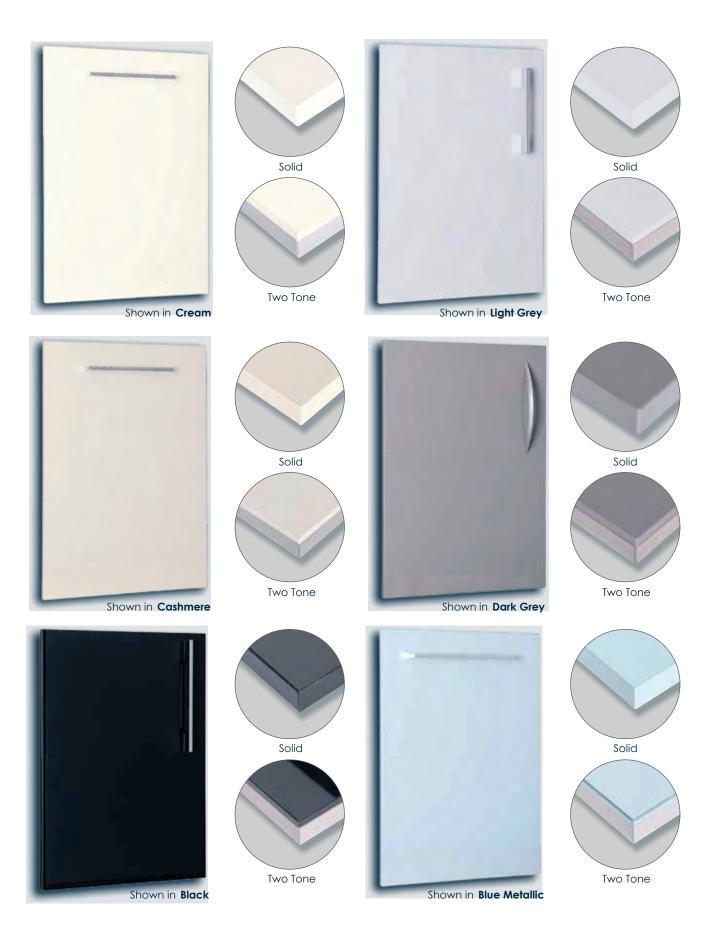

### Illusion Gloss Cut & Edged

Our Illusion acrylic door range offers lots of design possibilities. It's available in 9 of our popular colours and offers you a choice of solid or two tone edging for a really contemporary and on trend finish.