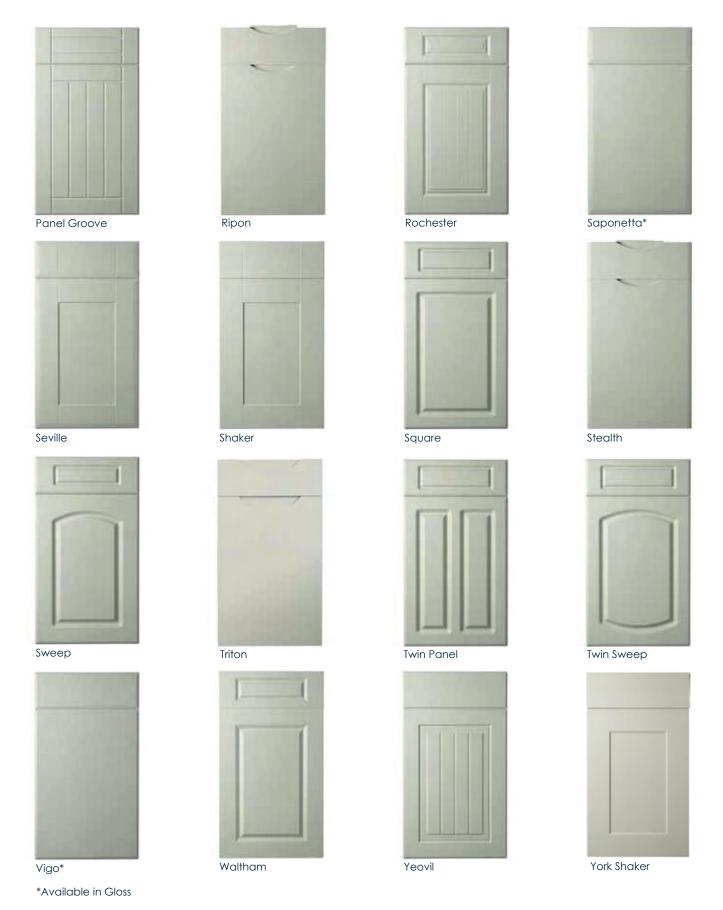

### Kitchen Door Styles

### Select a door style

<sup>\*</sup>Available in Gloss