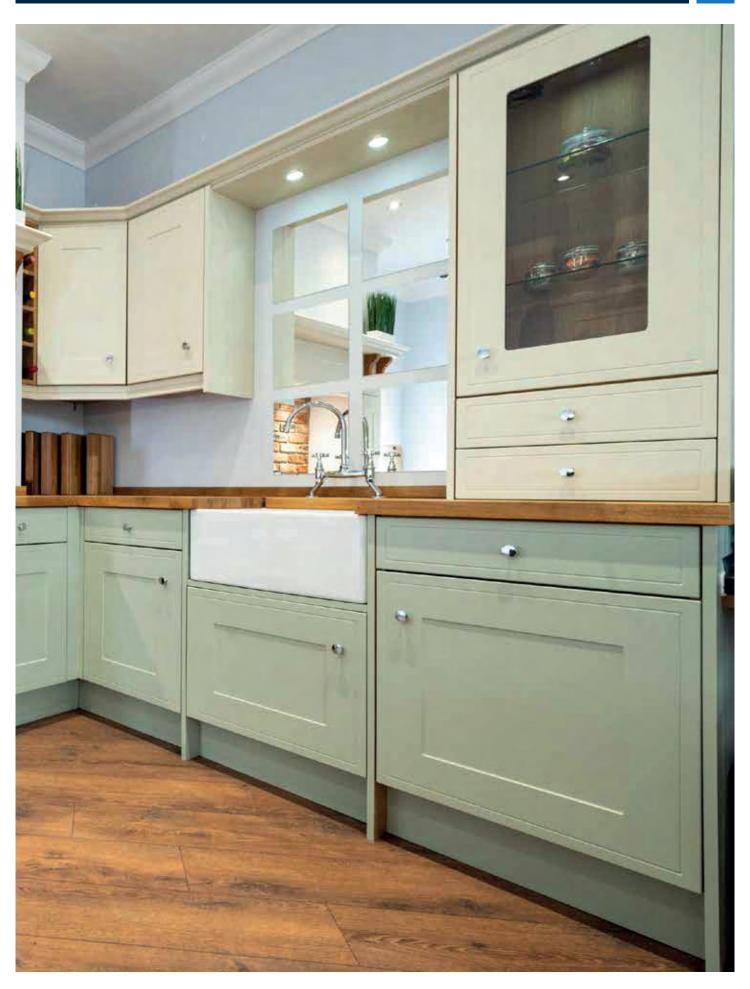

# Summerbridge

Kitchens | Bedrooms | Doors | Cabinets



### Kitchen Door Styles



### Select a door style



<sup>\*</sup>Available in Gloss





## **Bedroom** Door Styles

























Shaker











### Illusion Gloss Cut & Edged

Our Illusion acrylic door range offers lots of design possibilities. It's available in 9 of our popular colours and offers you a choice of solid or two tone edging for a really contemporary and on trend finish.















#### Cabinet Colours - Std

Our cabinets are available in a choice of colours, our standard collection is listed below but we do have many colours in stock, so please ask for details before ordering. The colours below can also be manufactured as matt cut & edge slab doors.



#### Cabinet Suggested **Door Reverses**

Platinum White

| MATT VINYL<br>COLOURS | SUGGESTED<br>REVERSE | MATT VINYL<br>COLOURS CON | SUGGESTED<br>REVERSE | GLOSS VINYL<br>COLOURS | SUGGESTED<br>REVERSE |
|-----------------------|----------------------|---------