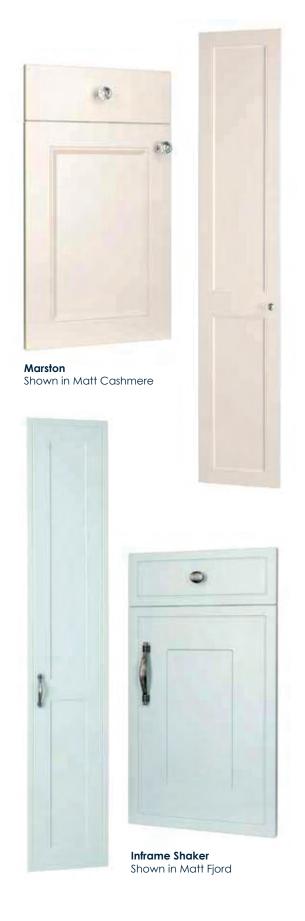

### Kitchen Door Styles

### Select a door style

<sup>\*</sup>Available in Gloss