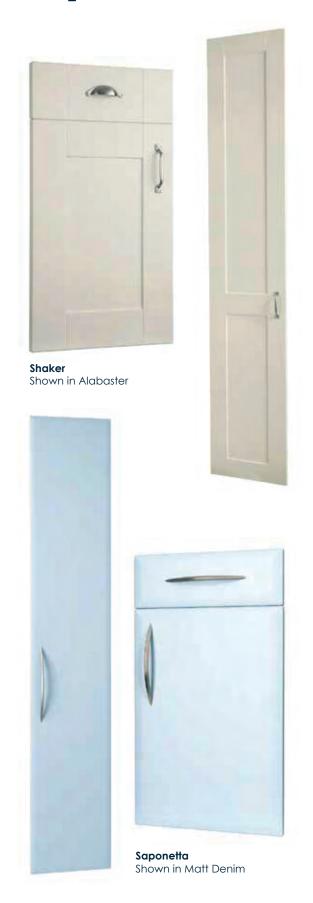

### Kitchen Door Styles

### Select a door style

<sup>\*</sup>Available in Gloss