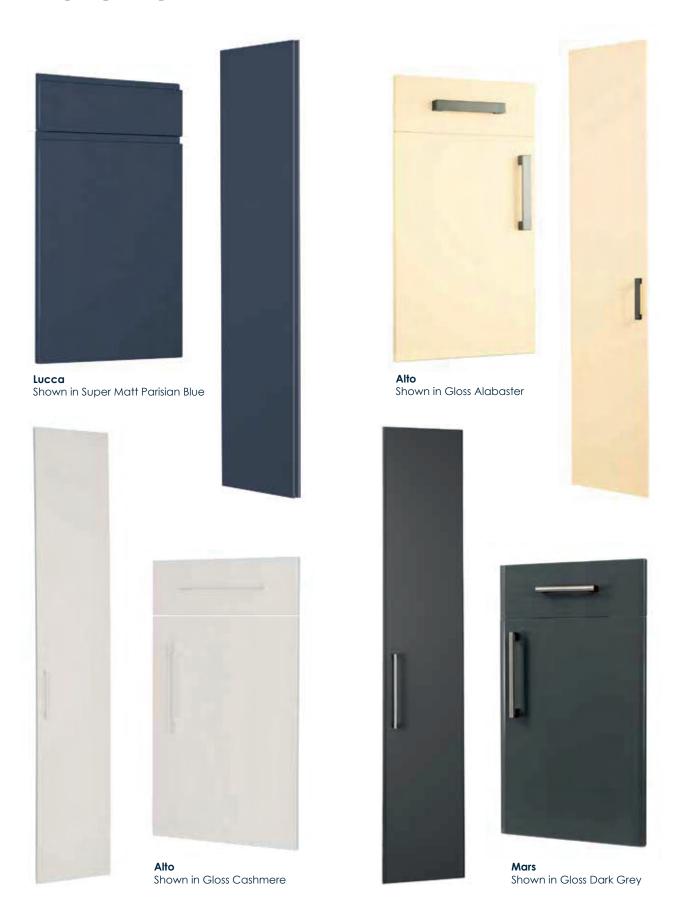

### Kitchen Door Styles

### Select a door style

<sup>\*</sup>Available in Gloss