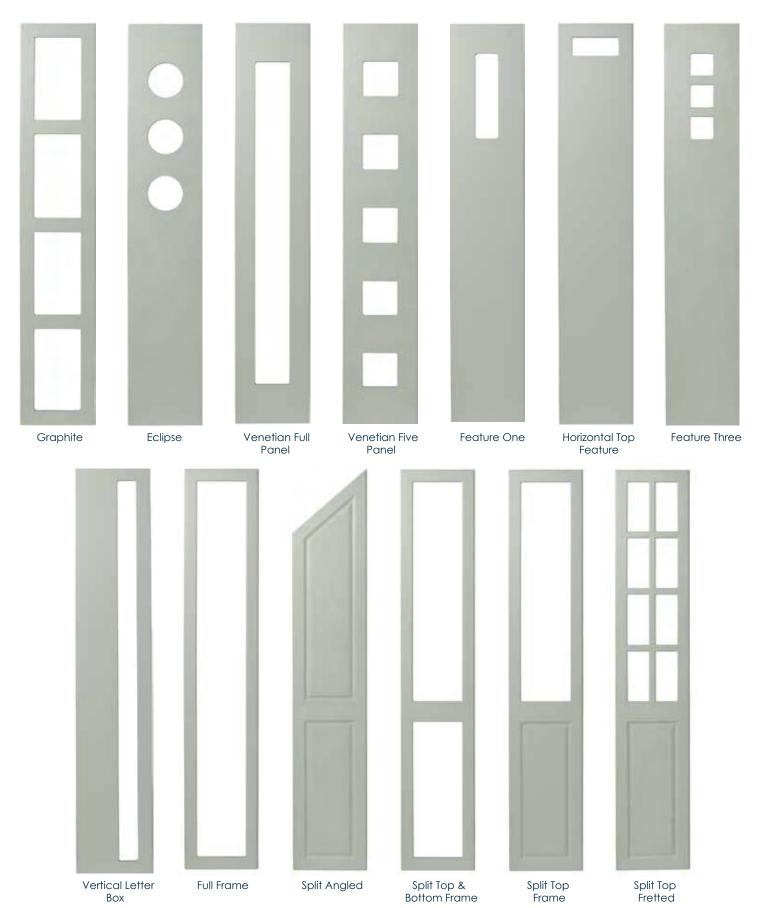

# Summerbridge

Kitchens | Bedrooms | Doors | Cabinets



### Kitchen Door Styles



### Select a door style



<sup>\*</sup>Available in Gloss





## **Bedroom** Door Styles

























Shaker











### Illusion Gloss Cut & Edged

Our Illusion acrylic door range offers lots of design possibilities. It's available in 9 of our popular colours and offers you a choice of solid or two tone edging for a really contemporary and on trend finish.















#### Cabinet Colours - Std

Our cabinets are available in a choice of colours, our standard collection is listed below but we do have many colours in stock, so please ask for details before ordering. The colours below can also be manufactured as matt cut & edge slab doors.



#### Cabinet Suggested **Door Reverses**

Platinum White

| MATT VINYL<br>COLOURS | SUGGESTED<br>REVERSE | MATT VINYL<br>COLOURS CON | SUGGESTED<br>REVERSE | GLOSS VINYL<br>COLOURS | SUGGESTED<br>REVERSE |
|----------------