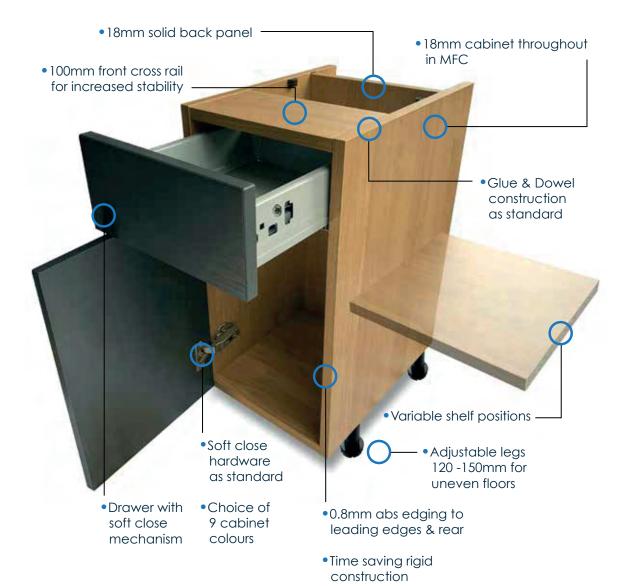

Our cabinets are supplied as ready built rigid units, glue & dowelled or cam & pin jointed. We have a highly skilled workforce who are largely employed in manufacturing and we have a production capacity of up to 25,000 doors and components each week.